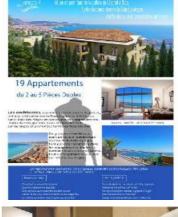

## **♥** Nice

 Комнат
 Площадь
 Терасса
 REF #

 3
 71 м²
 14 м²
 FRRVA72

 $\circ$  garden view  $\circ$  terrace  $\circ$  garage

## **♥** Nice

Directly opposite the famous Abbey of Roses, a chamber residence surrounded by a garden in the hills of Nice. In a prestigious neighborhood just 20 minutes walk from the beaches and 10 minutes from the city center.

All apartments have large windows and spacious terraces, allowing you to maximize the incomparable views of the Mediterranean Sea and the Bay of Angels.

The architecture combines the luxury of Belle Epoque mansions and Nizuanza style with modern solutions and a high level of comfort. Apartments from 2 rooms to elegant duplex 5-room apartments.