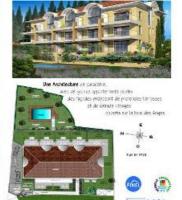

The residence has a swimming pool, garages and parking lots. Full finishing with prestigious materials and high quality equipment. Compliance with the latest technical and energy regulations. Kitchens are rented with furniture and built-in appliances. All apartments have air conditioning, built-in wardrobes, alarm system, safe ... The price includes a parking space or garage and a storage room in the basement of the house.