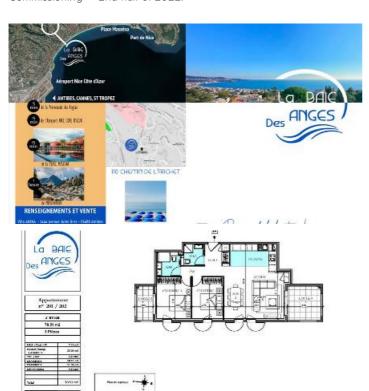

## **♥** Nice

 Комнат
 Площадь
 Терасса
 REF #

 3
 71 м²
 14 м²
 FRRVA72

 $\circ$  garden view  $\circ$  terrace  $\circ$  garage

Commissioning — 2nd half of 2022.