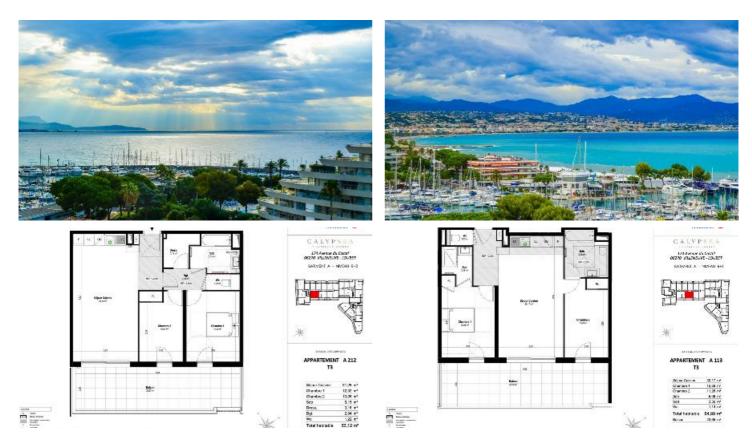

## **Villeneuve-Loubet**

| Комнат                                        | Площадь           | Терасса           | REF #  |  |
|-----------------------------------------------|-------------------|-------------------|--------|--|
| 3                                             | 66 м <sup>2</sup> | 23 м <sup>2</sup> | FRRVN6 |  |
|                                               |                   |                   |        |  |
| <ul> <li>panoramic view of the sea</li> </ul> |                   |                   | ○ pool |  |

• terrace

+33 699 07 10 00 +7 499 343 25 91 6 rue Commandant Berretta
 06000 Nice, France

602 000 €