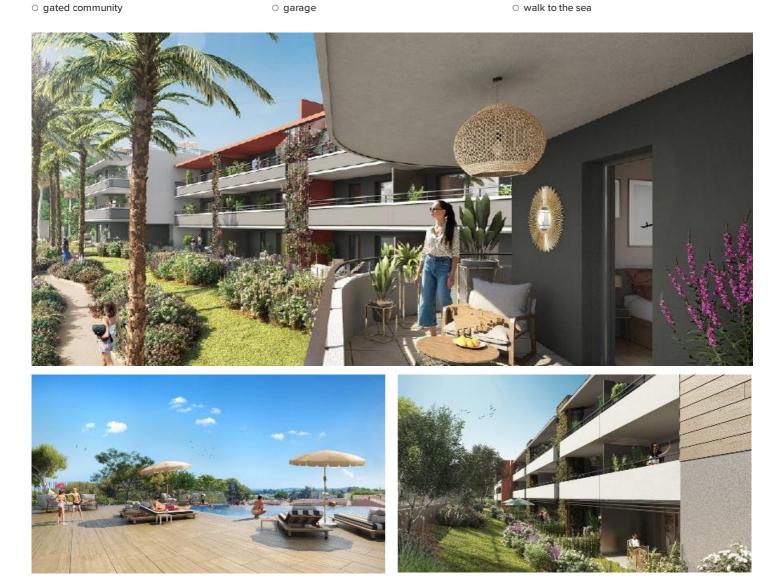

## **Villeneuve-Loubet**

Gated residence with park and luxurious rooftop pool overlooking the sea. Only 10 minutes walk to the beach. Nearby - all necessary infrastructure, and two streets away - a large forest park with a lake, ducks and playground.

Not far away are a golf course and tennis academy. An ideal place for those who appreciate silence, nature and comfort.

Great location — just 10 minutes drive from the Old Town of Antibes. Delivery of the project: 2nd quarter of 2025. Signing at the notary — in 3 months.