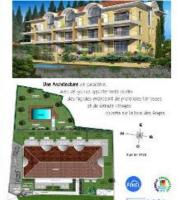

All apartments have large windows and spacious terraces, allowing you to maximize the incomparable views of the Mediterranean Sea and the Bay of Angels.

The architecture combines the luxury of Belle Epoque mansions and Nizuanza style with modern solutions and a high level of comfort. Apartments from 2 rooms to elegant duplex 5-room apartments.

The residence has a swimming pool, garages and parking lots. Full finishing with prestigious materials and high quality equipment. Compliance with the latest technical and energy regulations. Kitchens are rented with furniture and built-in appliances. All apartments have air conditioning, built-in wardrobes, alarm system, safe ... The price includes a parking space or garage and a storage room in the basement of the house.