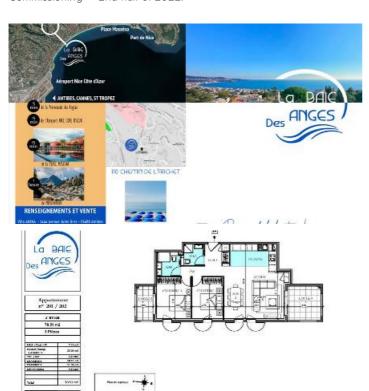

## **♥** Nice

 Комнат
 Площадь
 Терасса
 REF #

 3
 71 м²
 14 м²
 FRRVN96

 $\hspace{.1in} \circ \hspace{.1in} \mathsf{garden} \hspace{.1in} \mathsf{view} \hspace{.1in} \circ \hspace{.1in} \mathsf{terrace} \hspace{.1in} \circ \hspace{.1in} \mathsf{garage} \\$ 

Commissioning — 2nd half of 2022.